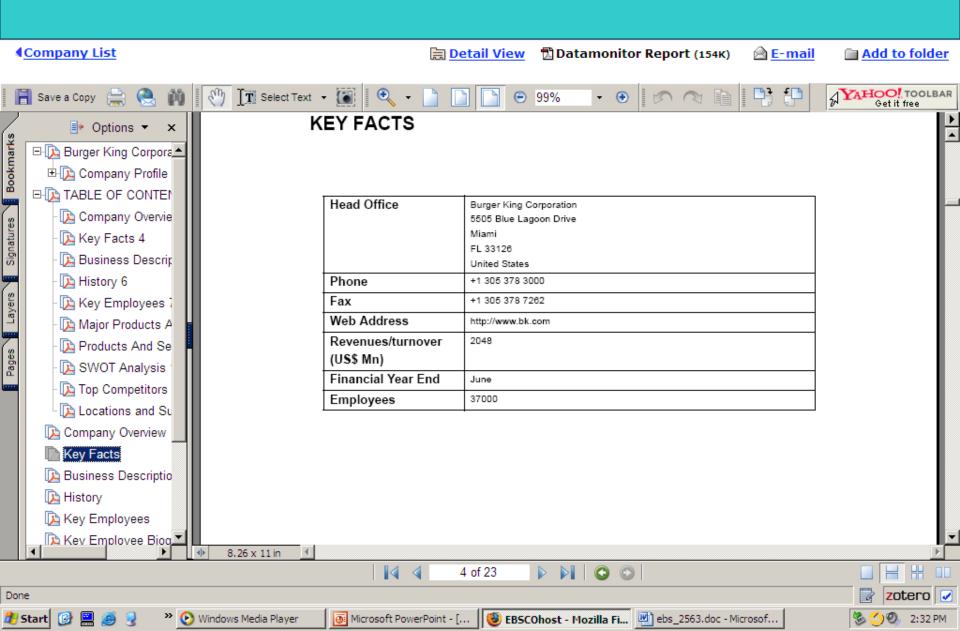

#### Selecting Company Link (Detail View): Address, Abstract, Products Options: Print, Email, Export, Add to folder

| EBSCO<br>Databases<br>Sign In to My EBSCOhost<br>Database: Datamonitor Com | New Search       Folder       Preferences       New Features!       Help         Basic       Advanced       Visual       Choose       Charles       Charles       Charles       Charles       Charles       Keyword       Publications       Company Profiles       Thesaurus       Cited References       Indexes                                                                                                                                                                                                                                            |
|----------------------------------------------------------------------------|---------------------------------------------------------------------------------------------------------------------------------------------------------------------------------------------------------------------------------------------------------------------------------------------------------------------------------------------------------------------------------------------------------------------------------------------------------------------------------------------------------------------------------------------------------------|
| Company Profiles                                                           | Folder is empty.                                                                                                                                                                                                                                                                                                                                                                                                                                                                                                                                              |
| ▲Back Previous Record<br>Formats: □ Detail View                            | <u>Datamonitor Report</u> (154К)                                                                                                                                                                                                                                                                                                                                                                                                                                                                                                                              |
|                                                                            | Other Sources for: Burger King Corporation                                                                                                                                                                                                                                                                                                                                                                                                                                                                                                                    |
| Company Name:                                                              |                                                                                                                                                                                                                                                                                                                                                                                                                                                                                                                                                               |
| Address:                                                                   | 5505 Blue Lagoon Drive<br>Miami<br>FL 33126                                                                                                                                                                                                                                                                                                                                                                                                                                                                                                                   |
| Country:                                                                   | United States                                                                                                                                                                                                                                                                                                                                                                                                                                                                                                                                                 |
| Abstract:                                                                  | Burger King is the world's second largest operator of fast food hamburger restaurant (FFHR) chain. The company operates in about 65 countries worldwide. It is headquartered in Miami, Florida and employs about 37,000 people.<br>The company recorded revenues of \$2,048 million during the fiscal year ended June 2006, an increase of 5.6% over 2005. The operating profit of the company was \$170 million during fiscal year 2006, an increase of 47.8% over 2005. The net profit was \$27 million in fiscal year 2006, a decrease of 42.6% from 2005. |
| Products/Services:                                                         | Burger King is the world's second largest chain of burger and fast food restaurants. The Burger King system operates about 11,700 restaurants in 61 countries.<br>The company's products and services are categorized under the following different segments:<br>Sandwiches<br>Hamburgers<br>Cheeseburgers<br>Salads<br>Hash browns                                                                                                                                                                                                                           |
| Done                                                                       |                                                                                                                                                                                                                                                                                                                                                                                                                                                                                                                                                               |
| 🏄 Start 🕑 🔜 🥭 🧕 🔹                                                          | 🕑 Windows Media Player 🛛 💽 Microsoft PowerPoint - [ 😻 EBSCOhost - Mozilla Fi 🐏 ebs_2563.doc - Microsof 🕅 🗞 🏈 2:12 PM                                                                                                                                                                                                                                                                                                                                                                                                                                          |

#### Key Facts: Burger King